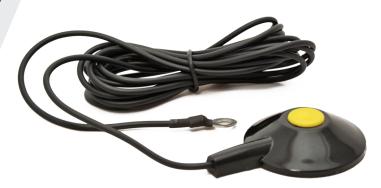

# **FLOOR MAT CABLE**

Low profile grounding cable to ground the mats.

# > Benefits

- Easy to install
- Provides electrical protection
- 1 Mohm resistor
- Large cable for greater mobility

**ERN-8001** 

#### **GROUNDING CABLE FOR FLOOR MATS**

#### > General information

| Size / Length           | 8 ft    |
|-------------------------|---------|
| UM                      | Piece   |
| Production / Sale batch | 1 Piece |
| Colors                  | Black   |
|                         |         |