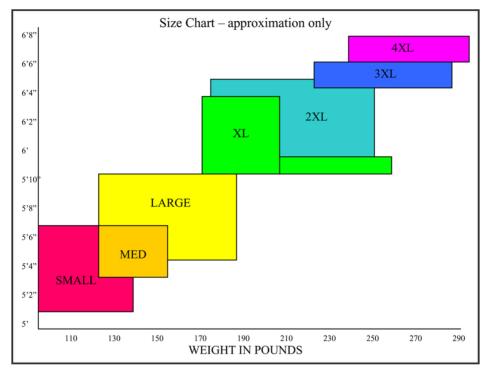

## **Disposable Apparel Sizing Chart**

## What size should I wear?

Generally we recommend ordering a size larger that the charts indicate, remember, you are putting these over your street clothes.

Based on ANSI 101-2002 Sizing Standards

**Please Note:** There are certain applications, chemicals, and environments which Non-Woven Disposable Apparel is not suitable for. It is always the responsibility of the user to determine risk and assess the appropriate use of the apparel for a particular application, and perform "on-site" testing before putting the product to actual use.